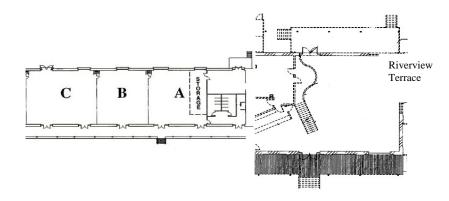

## **COASTLINE CONFERENCE & EVENT CENTER**

## **Dimensions**

| Grand Hall             | 141' x 50' | 7050 sq. ft.  |
|------------------------|------------|---------------|
| Room A                 | 33' x 50'  | 1,650 sq. ft. |
| Room B                 | 45' x 50'  | 2,250 sq. ft. |
| Room C                 | 63' x 50'  | 3,150 sq. ft. |
| Riverview Terrace      | 50' x 50'  | 2,500 sq. ft. |
| Riverview Terrace Deck |            | 500 sq. ft.   |

## Capacities

| (               | Classroom | Theater | Seated<br>Banquet | 8x10<br>Booths | Socials |
|-----------------|-----------|---------|-------------------|----------------|---------|
| Grand Hall      | 350       | 700     | 550               | 49             | 650     |
| Room A          | 75        | 100     | 75                | 12             | 100     |
| Room B          | 125       | 200     | 150               | 14             | 200     |
| Room C          | 150       | 300     | 160               | 23             | 300     |
| Riverview Terra | ace 50    | 150     | 130               |                | 150+    |